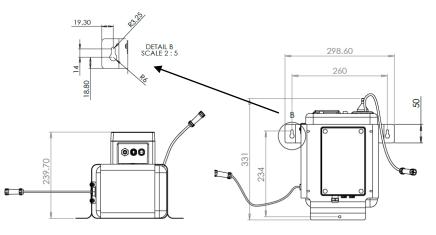

\* Typical RC-WP5L/230-RS washer tank. Detailed dimension drawings available upon request.

| TECHNICAL SPECIFICATION     |                                  |
|-----------------------------|----------------------------------|
| Reservoir Capacity (litres) | 5, 10 or 25 litre options        |
| Head Pumping Height         | 12 Metres                        |
| Control                     | RS485                            |
| Power Consumption           | 60 Watts                         |
| Input Voltage               | 110vAC or 230vAC                 |
| IP Rating                   | IP66                             |
| Material                    | 316L Grade stainless steel frame |
| Operating Temperature       | -5°C to 55°C                     |
|                             |                                  |