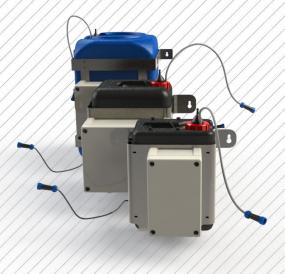

## WASHER TANK **RC-WPXL**

The Silent Sentinel Washer Tank is the perfect accessory for all of Silent Sentinel's camera platforms.

The washer tank system is a vital addition to any CCTV installation where the environment is susceptible to any form of dirt or airborne contaminants. The WA-WPXL range comes with a float-switch as standard; This feature protects the washer unit from running dry and therefore damaging the pump. When the water capacity reaches a set level the power is cut to the pump and the unit will no longer operate.

## **KEY FEATURES**

- 5 litre, 10 litre or 25 litre reservoir capacity
- Float switch as standard
- UV stable water container
- Black UV stable hose
- IP67 Connectors
- RS485 control
- Simple installation
- Suitable for corrosive environments
- Capable of pumping 12m vertically